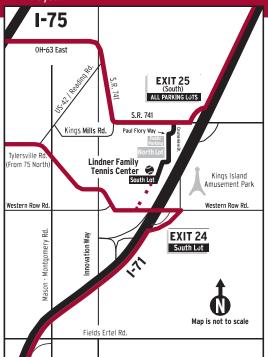

From Dayton

From Columbus

## **GOING NORTH**

### I-71 North to:

Exit 24 (Western Row Rd.) Left onto Western Row Rd. Right onto Tournament Rd.

### I-75 North to:

Exit 22 (Tylersville Rd.) Right onto Tylersville Rd. Tylersville Rd. becomes Western Row Rd. Left onto Tournament Rd.

## **GOING SOUTH**

#### I-71 South to:

Exit 25 (S.R. 741) Right onto S.R. 741 Left onto Courseview Dr. Left onto Paul Flory Way

## I-75 South to:

Exit 29 (OH-63 East) Right onto S.R. 741 Right onto Courseview Dr. Left onto Paul Flory Way

From Cincinnati, Lexington, Louisville