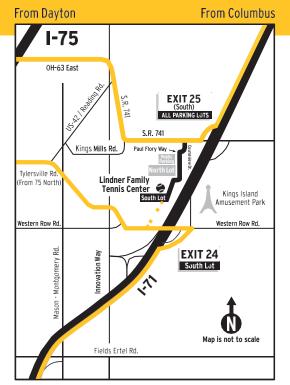

## **SOUTH LOT**

## **GOING NORTH**

#### I-71 North to:

Exit 24 (Western Row Rd.) Left onto Western Row Rd. Right onto Tournament Rd.

### I-75 North to:

Exit 22 (Tylersville Rd.) Right onto Tylersville Rd. Tylersville Rd. becomes Western Row Rd.

Left onto Tournament Rd.

## **GOING SOUTH**

#### I-71 South to:

Exit 25 (S.R. 741) Right onto S.R. 741 Left onto Courseview Dr. Left

## I-75 South to:

onto Paul Flory Way

Exit 29 (OH-63 East) Right onto S.R. 741 Continue Left onto S.R. 741 Right onto Courseview Dr. Left onto Paul Flory Way

From Cincinnati, Lexington, Louisville