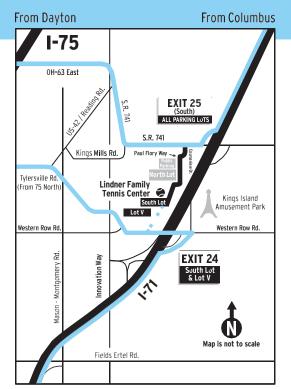

## **LOT V**

## **GOING NORTH**

#### I-71 North to:

Exit 24 (Western Row Rd.) Left onto Western Row Rd. Right onto Tournament Rd.

## I-75 North to:

Exit 22 (Tylersville Rd.)
Right onto Tylersville Rd.
Tylersville Rd. becomes
Western Row Rd.
Left onto Tournament Rd.

## **GOING SOUTH**

#### I-71 South to:

Exit 25 (S.R. 741) Right onto S.R. 741

Left onto Courseview Dr. Left onto Paul Flory Way

## I-75 South to:

Exit 29 (OH-63 East) Right onto S.R. 741 Right onto Courseview Dr. Left onto Paul Flory Way

From Cincinnati, Lexington, Louisville