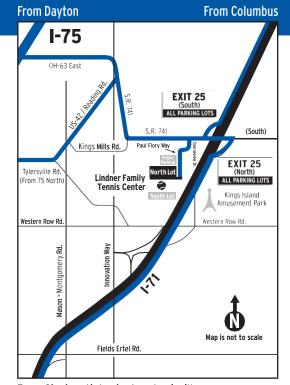

## **NORTH LOT**

## **GOING NORTH**

#### I-71 North to:

Exit 25 (S.R. 741) Left onto S.R. 741

Left onto Courseview Dr. Left onto Paul Flory Way

## I-75 North to:

Exit 22 (Tylersville Rd.)
Right onto Tylersville Rd.
Left onto U.S.-42 / Reading Rd.
Right onto S.R. 741
Continue Left onto S.R. 741
Right onto Courseview Dr.
Left onto Paul Flory Way

## **GOING SOUTH**

#### I-71 South to:

Exit 25 (S.R. 741)

Right onto S.R. 741

Left onto Courseview Dr. Left onto Paul Flory Way

### I-75 South to:

Exit 29 (OH-63 East)
Right onto S.R. 741
Continue Left onto S.R. 741
Right onto Courseview Dr.
Left onto Paul Flory Way

From Cincinnati, Lexington, Louisville

VENDOR LOT (Follow Directions to South Lot)